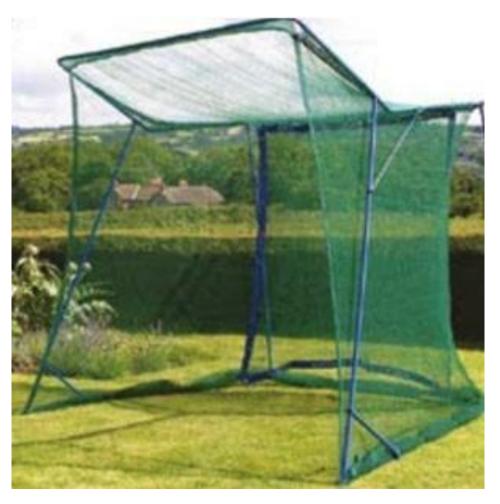

## TILDENET GOLF PRACTICE NETS & MATS 2023 (5 pages)

• Page 2 June 6, 2024

**The Foldaway Deluxe** is a ridged hanging net for the smaller garden which can be easily and quickly assembled and dismantled. The net has side walls and a canopy for extra protection against stray hits. The net stands proud of the rear uprights to protect against hazardous rebounds. The surround net and baffle are manufactured to the same high quality that we use on our professional nets.

Cost £235.00 2.5m (h) x 2.4m (w) 1m (d)

● Page 3 June 6, 2024

**The Foldaway Standard** is a pared-down version of the Deluxe, as you would expect. An excellent budget option still with great playing characteristics.