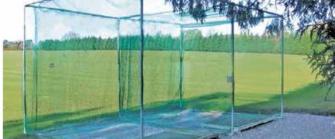

#### CLUB NET & FRAME - POWDER COATED

**CLUB NET & FRAME - GALVANISED** 

This net is ideal for all levels of golfer. It is especially good for beginners as it is completely enclosed, giving extra protection  $3m(W) \times 3m(H) \times 3.8m(L)$ against miss- hits. Easily installed, the club net is a stand-alone structure assembled from 48mm galvanised steel tube and connected by robust steel fixings. Comes complete with a sewn in baffle to prevent bounce back. Available in galvanised steel or powder coated for extra durability.

The top left image shows powder coated club net and frame plus an additional bay with professional baffle.

net and frame plus an additional bay, image

below shows standard galvanised club net and

#### **CLUB NET & FRAME** POWDER COATED DIMENSIONS:

NETTING:

High tenacity 22mm golf net STRUCTURE: 48mm galvanised steel tube with powder coating

GOL015....

ADDITIONAL BAY GOL018.....

REPLACEMENT NET £295 GOL002.

£490

£550

£330