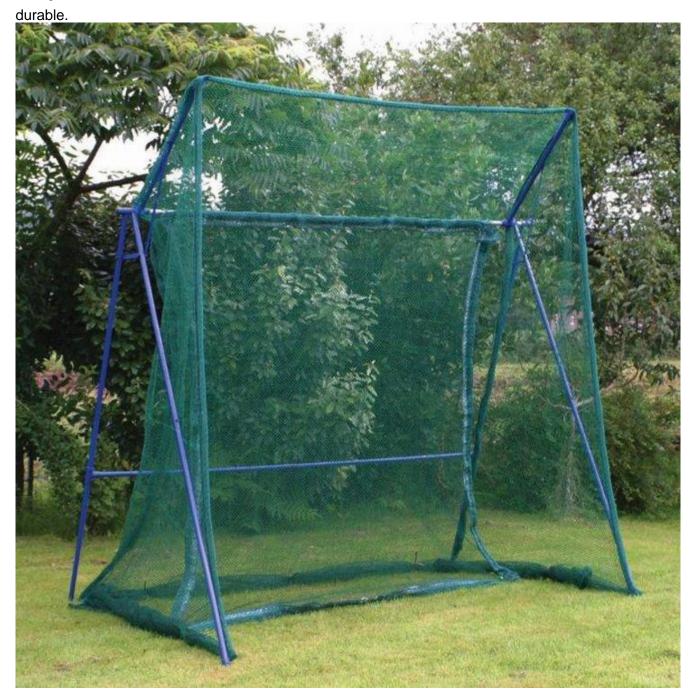

#### CLUB NET & FRAME - POWDER COATED

**CLUB NET & FRAME - GALVANISED** 

This net is ideal for all levels of golfer. It is especially good for beginners as it is completely enclosed, giving extra protection  $3m(W) \times 3m(H) \times 3.8m(L)$ against miss- hits. Easily installed, the club net is a stand-alone structure assembled from 48mm galvanised steel tube and connected by robust steel fixings. Comes complete with a sewn in baffle to prevent bounce back. Available in galvanised steel or powder coated for extra durability.

The top left image shows powder coated club net and frame plus an additional bay with professional baffle.

net and frame plus an additional bay, image

below shows standard galvanised club net and

#### **CLUB NET & FRAME** POWDER COATED DIMENSIONS:

NETTING:

High tenacity 22mm golf net STRUCTURE: 48mm galvanised steel tube with powder coating

GOL015....

ADDITIONAL BAY GOL018.....

REPLACEMENT NET £295 GOL002.