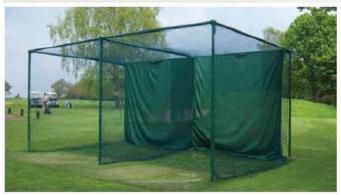

#### GALVANISED DIMENSIONS:

GOLOII .....

 $3m(W) \times 3m(H) \times 3.8m(L)$ NETTING:

High tenacity 22mm golf net STRUCTURE: 48mm galvanised steel frame

GOL006... ADDITIONAL BAY

REPLACEMENT NET £295

The two left hand pictures above are of a double net installation. Please note for 2023 the prices have changed from those in the illustration. A single galvanized net is £840.00, powder coated version is £950.00