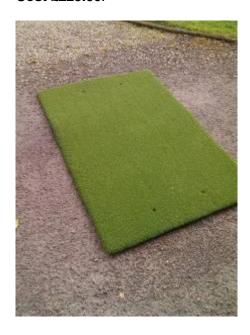

Price £295.00

● Page 6 June 6, 2024

Our best garden practice mat is a deep-pile **Teeturf mat** which allows you to shape a shot with your iron or driver, (Below) 1m x 1.5m heavy felt backed with 4 rubber tee holes,. Exactly like playing off grass, and even accepts course tees. It will not curl up at the edges over time. The best there is and our most popular option.

It is made in England and in stock here.

Golfers are used to square mats in a driving range. This is because in a heavy use commercial operation, using a single rubber tee each side, wear is concentrated around the tee hole, so they have to be rotated. With this mat, because you are using irons off any part of the surface, this is not an issue. It is much cheaper to ship to you and will even fit into most cars.

#### Cost £225.00.