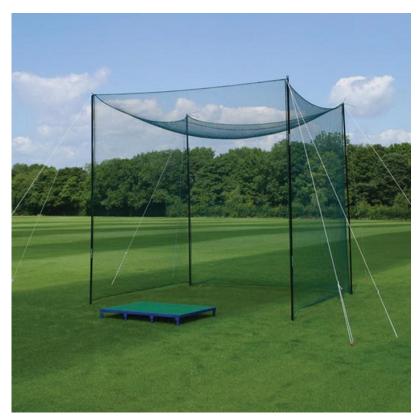

£450.00

● Page 5 June 6, 2024

Domestic Tunnel Supernet Product Code: YAAAAD

**DIMENSIONS:** 2.4m(W) x 2.6m(H) x 2m(D)

**STRUCTURE:** 22m galvanised steel **NET:** 20mm mesh rot proof duranet

A self-supporting frame, ideal for all levels of golfer. Front sides of net are free of the front legs to avoid danger of the clubs coming into contact with front uprights. Impact net is supported on a straining wire to prevent hazardous rebounds. The tunnel effect of the net allows the golfer to get an indication of the direction of the hit. Additional wing available for attaching to one or both sides to give extra protection. Comes complete with stabilizers for use in windy locations.

Price £295.00

● Page 6 June 6, 2024

Our best garden practice mat is a deep-pile **Teeturf mat** which allows you to shape a shot with your iron or driver, (Below) 1m x 1.5m heavy felt backed with 4 rubber tee holes,. Exactly like playing off grass, and even accepts course tees. It will not curl up at the edges over time. The best there is and our most popular option.