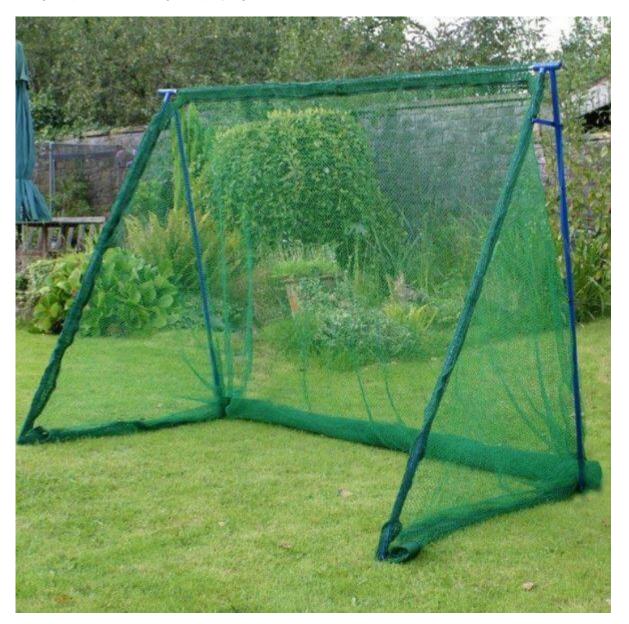

#### The bottom left image shows galvanised club **CLUB NET & FRAME**

#### GALVANISED DIMENSIONS:

GOLOII .....

 $3m(W) \times 3m(H) \times 3.8m(L)$ NETTING:

High tenacity 22mm golf net STRUCTURE: 48mm galvanised steel frame

GOL006... ADDITIONAL BAY

REPLACEMENT NET £295

The two left hand pictures above are of a double net installation. Please note for 2023 the prices have changed from those in the illustration. A single galvanized net is £840.00, powder coated version is £950.00