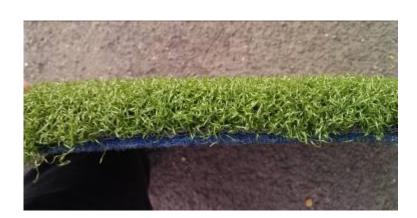

Price £295.00

● Page 6 June 6, 2024

Our best garden practice mat is a deep-pile **Teeturf mat** which allows you to shape a shot with your iron or driver, (Below) 1m x 1.5m heavy felt backed with 4 rubber tee holes,. Exactly like playing off grass, and even accepts course tees. It will not curl up at the edges over time. The best there is and our most popular option.

It is made in England and in stock here.

Golfers are used to square mats in a driving range. This is because in a heavy use commercial operation, using a single rubber tee each side, wear is concentrated around the tee hole, so they have to be rotated. With this mat, because you are using irons off any part of the surface, this is not an issue. It is much cheaper to ship to you and will even fit into most cars.

#### Cost £225.00.