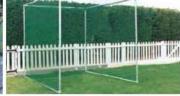

#### The bottom left image shows galvanised club **CLUB NET & FRAME**

#### GALVANISED DIMENSIONS:

GOLOII .....

 $3m(W) \times 3m(H) \times 3.8m(L)$ NETTING:

High tenacity 22mm golf net STRUCTURE: 48mm galvanised steel frame

GOL006... ADDITIONAL BAY

REPLACEMENT NET £295

The two left hand pictures above are of a double net installation. Please note for 2023 the prices have changed from those in the illustration. A single galvanized net is £840.00, powder coated version is £950.00